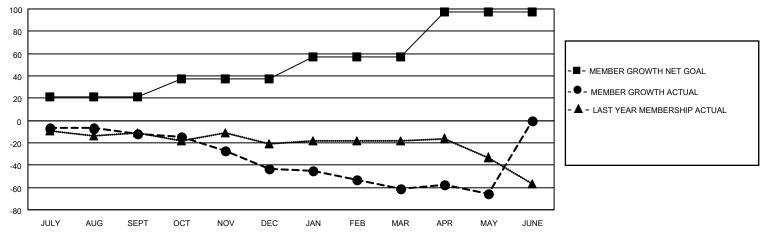

#### GOALS AND ACTUAL MEMBERS CUMULATIVE

| DROPPED CLUBS: 3 |     | 23 CLUBS OF 45 ADDED 1 OR<br>MORE NEW MEMBERS | GENDER DISTRIBUTION                |              |  |
|------------------|-----|-----------------------------------------------|------------------------------------|--------------|--|
|                  |     | MORE NEW MEMBERS                              | MALE                               | 791 (65.92%) |  |
|                  |     |                                               | FEMALE 409 (34.08%)                |              |  |
| DROPPED MEMBERS  |     |                                               | NON BINARY                         | 0 (0.00%)    |  |
|                  |     |                                               | PREFER NOT TO ANSWER               | 0 (0.00%)    |  |
| DECEASED         | 9   |                                               |                                    |              |  |
| CLUB CANCELLED   | 0   | CLICK HERE FOR CUMULATIVE                     | TOTAL FAMILY UNIT MEMBERS 81       |              |  |
| OTHER            | 103 | MEMBERSHIP DATA                               |                                    |              |  |
| TOTAL            | 112 |                                               | FAMILY MEMBERS PAYING HALF DUES 41 |              |  |
|                  |     |                                               |                                    |              |  |